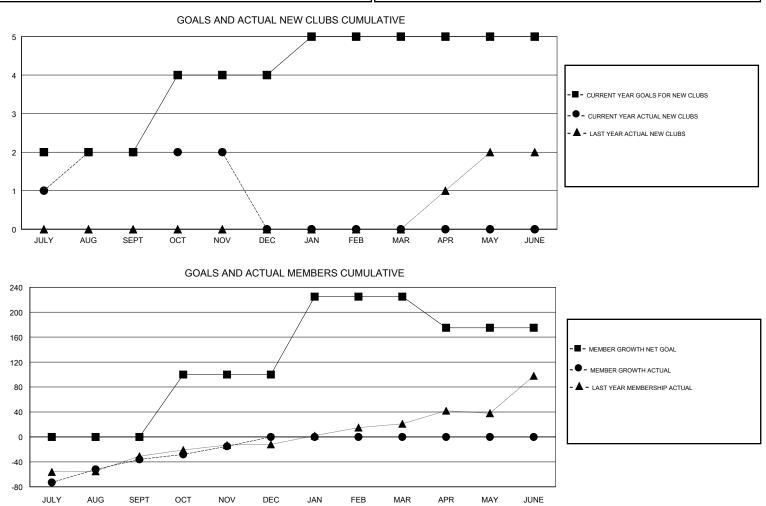

## GMT: VENKATA S RAJU DANTULURI

| GMT: VENKATA S RAJU DANTULURI |               |           |               | INDIA                 |                           |                         | GMT CA                                             |  |
|-------------------------------|---------------|-----------|---------------|-----------------------|---------------------------|-------------------------|----------------------------------------------------|--|
|                               | Club          | S         |               | Members               |                           |                         |                                                    |  |
|                               | RESULTS FOR   | 2017-2018 |               | RESULTS FOR 2017-2018 |                           |                         |                                                    |  |
| QUARTER                       | NEW CLUB GOAL | NEW CLUBS | DROPPED CLUBS | QUARTER               | MEMBER GROWTH NET<br>GOAL | MEMBER GROWTH<br>ACTUAL | DROPPED<br>MEMBERS ACTUAL<br>(including transfers) |  |
| JULY/AUG/SEPT                 | 2             | 2         | 0             | JULY/AUG/SEPT         | 0                         | 99                      | 131                                                |  |
| OCT/NOV/DEC                   | 2             | 0         | 0             | OCT/NOV/DEC           | 100                       | 28                      | 7                                                  |  |
| JAN/FEB/MAR                   | 1             | 0         | 0             | JAN/FEB/MAR           | 125                       | 0                       | 0                                                  |  |
| APR/MAY/JUNE                  | 0             | 0         | 0             | APR/MAY/JUNE          | -50                       | 0                       | 0                                                  |  |